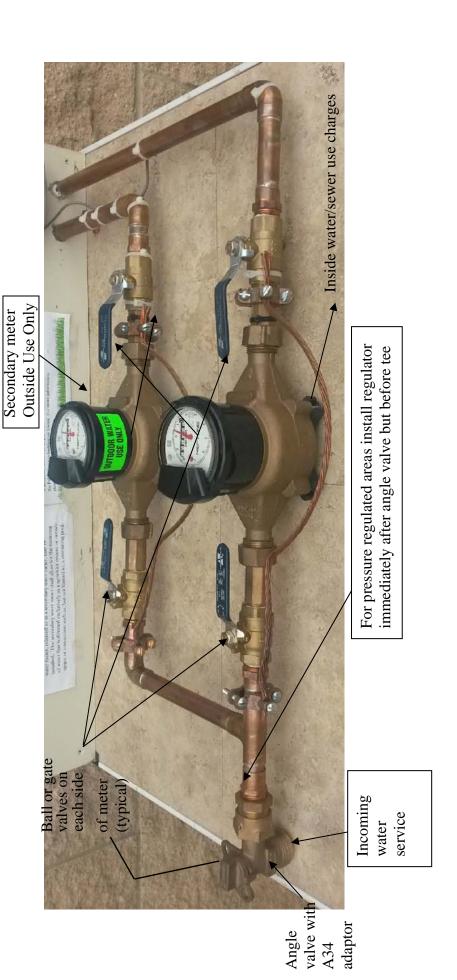

## **DUAL WATER METER INSTALLATION REQUIREMENTS**

- 1- Owner/Plumber must obtain a Plumbing Permit from the City of Orchard Lake Building Department. A Plumbing Permit will cost \$90 to \$130 depending on the meter size. (A copy of the Plumbing Permit must be provided to OCWRC upon the purchase of the Secondary Meter).
- 2- Owner/Plumber must obtain Dual Meter Permit from Oakland County Water Resources Commissioner's Office. A Dual Meter Permit cost is \$50.
- 3- Owner/Plumber must purchase the Secondary Water Meter from Oakland County Water Resources Commissioner's Office, 1 Public Work Drive, Building # 95 West, Waterford, MI 48328, Phone: (248-858-0958). The size of the secondary meter shall be at least the same size or smaller of the incoming water service.

7- The City of Orchard Lake Village has allowed the installation of the Secondary Water Meter for **outdoor use only**. Failure to comply with this requirement will result in a \$2,500 fine.

| nomeowner acknowledges these requiren | nents by signing below. |
|---------------------------------------|-------------------------|
|                                       |                         |
|                                       |                         |
| Homeowner's Signature                 | Date                    |